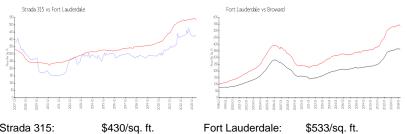

### **Market Information**

| Strada 315:      | \$430/sq. ft. | Fort Lauderdale: | \$533/sq. ft. |
|------------------|---------------|------------------|---------------|
| Fort Lauderdale: | \$533/sq. ft. | Broward:         | \$351/sq. ft. |