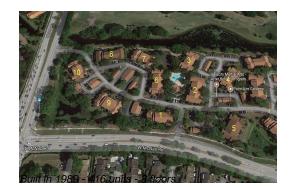

## **Building Information**

| Number of units:                         | 416 |
|------------------------------------------|-----|
| Number of active listings for rent:      | 0   |
| Number of active listings for sale:      | 15  |
| Building inventory for sale:             | 3%  |
| Number of sales over the last 12 months: | 31  |
| Number of sales over the last 6 months:  | 18  |
| Number of sales over the last 3 months:  | 13  |
|                                          |     |

### **Building Association Information**

Palm Aire Gardens Address: 4301 W McNab Rd, Pompano Beach, FL 33069 Phone: +1 954-968-2373