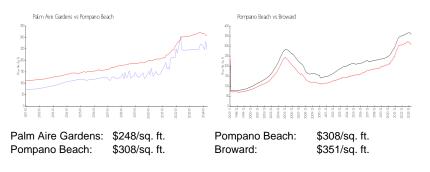

## **Market Information**

### **Inventory for Sale**

| Palm Aire Gardens | 4% |
|-------------------|----|
| Pompano Beach     | 3% |
| Broward           | 4% |

### Avg. Time to Close Over Last 12 Months

| Palm Aire Gardens | 60 days |
|-------------------|---------|
| Pompano Beach     | 73 days |
| Broward           | 67 days |