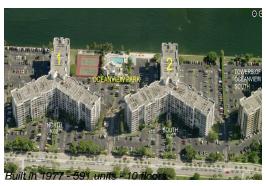

# Unit 1-221 - Oceanview Park (North & South)

1-221 - 800 Parkview Dr, Hallandale Beach, FL, Broward 33009

### **Building Information**

Number of units: 591
Number of active listings for rent: 10
Number of active listings for sale: 38
Building inventory for sale: 6%
Number of sales over the last 12 months: 37
Number of sales over the last 6 months: 15
Number of sales over the last 3 months: 4