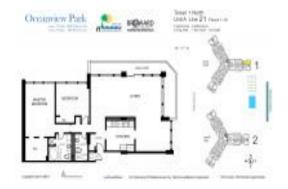

#### **Unit Information**

 MLS Number:
 A11548315

 Status:
 Active

 Size:
 1,430 Sq ft.

 Bedrooms:
 2

Full Bathrooms:

Half Bathrooms: Parking Spaces:

View:

 Rental Price:
 \$3,300

 List PPSF:
 \$2

 Valuated Price:
 \$474,000

 Valuated PPSF:
 \$331

The above valuated price is a baseline figure that does not take into account any specific renovation, upgrade, split, merge, or deterioration of the unit.