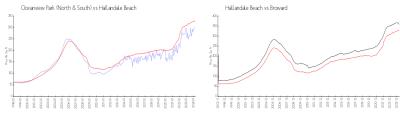

### **Market Information**

Oceanview Park \$302/sq. ft. Hallandale Beach: \$325/sq. ft.

(North & South):

Hallandale Beach: \$325/sq. ft. Broward: \$351/sq. ft.