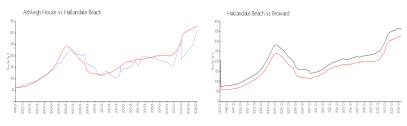

#### **Market Information**

Ashleigh House: \$312/sq. ft. Hallandale Beach: \$325/sq. ft. Broward: \$351/sq. ft.