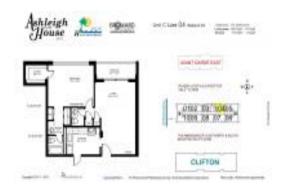

# Unit 904 - Ashleigh House

904 - 3113 S Ocean Dr, Hallandale Beach, FL, Broward 33009

#### **Unit Information**

 MLS Number:
 A11548353

 Status:
 Active

 Size:
 850 Sq ft.

 Bedrooms:
 1

Bedrooms: 1
Full Bathrooms: 1
Half Bathrooms: 1

Parking Spaces: 1 Space, Assigned Parking

 View:
 \$263,900

 List Price:
 \$263,900

 List PPSF:
 \$310

 Valuated Price:
 \$251,000

 Valuated PPSF:
 \$295

The above valuated price is a baseline figure that does not take into account any specific renovation, upgrade, split, merge, or deterioration of the unit.