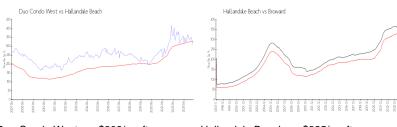

### **Market Information**

Duo Condo West: \$308/sq. ft. Hallandale Beach: \$325/sq. ft. Hallandale Beach: \$325/sq. ft. Broward: \$351/sq. ft.

### **Inventory for Sale**

Duo Condo West5%Hallandale Beach4%Broward4%

### Avg. Time to Close Over Last 12 Months

Duo Condo West 71 days Hallandale Beach 76 days Broward 67 days