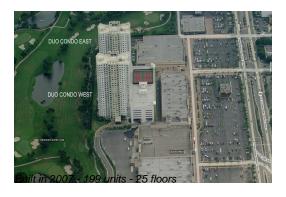

# **Building Information**

Number of units: 199
Number of active listings for rent: 13
Number of active listings for sale: 10
Building inventory for sale: 5%
Number of sales over the last 12 months: 13
Number of sales over the last 6 months: 5
Number of sales over the last 3 months: 2