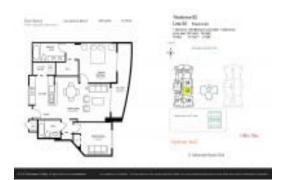

## Unit 705W - Duo Condo West

705W - 1745 Hallandale Beach Blvd, Hallandale Beach, FL, Broward 33009

#### **Unit Information**

 MLS Number:
 A11548407

 Status:
 Active

 Size:
 1,081 Sq ft.

Bedrooms: 2 Full Bathrooms: 2

Half Bathrooms:

Parking Spaces: 2 Spaces,Covered Parking View: Golf View,Pool Area View

 Rental Price:
 \$3,050