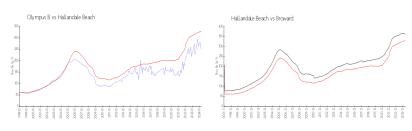

#### **Market Information**

Olympus B: \$252/sq. ft. Hallandale Beach: \$325/sq. ft. Hallandale Beach: \$325/sq. ft. Broward: \$351/sq. ft.