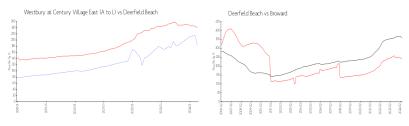

### **Market Information**

Westbury at Century \$185/sq. ft.

Deerfield Beach: \$240/sq. ft.

Village East (A to L):
Deerfield Beach: \$240/sq. ft.

Broward: \$351/sq. ft.