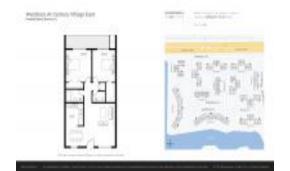

#### **Unit Information**

 MLS Number:
 A11548793

 Status:
 Active

 Size:
 820 Sq ft.

 Bedrooms:
 2

 Full Bathrooms:
 1

 Half Bathrooms:
 1

Parking Spaces: 1 Space, Additional Spaces