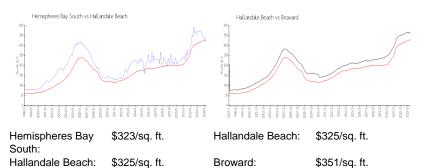

aluated Price:        | \$263,000           |
| Valuated PPSF:         | \$302               |

The above valuated price is a baseline figure that does not take into account any specific renovation, upgrade, split, merge, or deterioration of the unit.

### **Building Information**

| Number of units:                         | 331 |
|------------------------------------------|-----|
| Number of active listings for rent:      | 7   |
| Number of active listings for sale:      | 22  |
| Building inventory for sale:             | 6%  |
| Number of sales over the last 12 months: | 13  |
| Number of sales over the last 6 months:  | 10  |
| Number of sales over the last 3 months:  | 6   |

## **Building Association Information**

Hemisphere Condominium (954) 454-2623

### **Market Information**



### Inventory for Sale

| Hemispheres Bay South | 7% |
|-----------------------|----|
| Hallandale Beach      | 4% |
| Broward               | 4% |

### Avg. Time to Close Over Last 12 Months

| Hemispheres Bay South | 95 days |
|-----------------------|---------|
| Hallandale Beach      | 76 days |
| Broward               | 67 days |





#### Series in the set of the