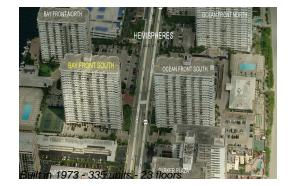

# Unit 5 C - Hemispheres Bay South

5 C - 1985 S Ocean Dr, Hallandale Beach, FL, Broward 33009

### **Building Information**

| Number of units:                         | 331 |
|------------------------------------------|-----|
| Number of active listings for rent:      | 7   |
| Number of active listings for sale:      | 22  |
| Building inventory for sale:             | 6%  |
| Number of sales over the last 12 months: | 13  |
| Number of sales over the last 6 months:  | 10  |
| Number of sales over the last 3 months:  | 6   |