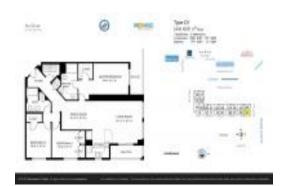

#### **Unit Information**

 MLS Number:
 A11548920

 Status:
 Active

 Size:
 1,692 Sq ft.

Bedrooms: 3 Full Bathrooms: 2

Half Bathrooms:

Parking Spaces: 2 Spaces, Assigned Parking, Valet Parking

View: