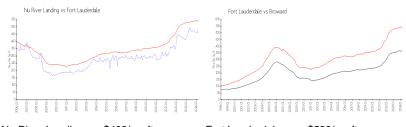

## **Market Information**

Nu River Landing: \$489/sq. ft. Fort Lauderdale: \$533/sq. ft. Broward: \$351/sq. ft.