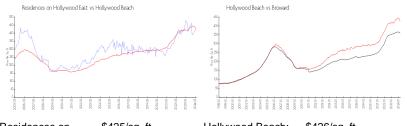

# **Market Information**

| Residences on    | \$425/sq. ft. | Hollywood Beach: | \$426/sq. ft. |  |
|------------------|---------------|------------------|---------------|--|
| Hollywood East:  |               |                  |               |  |
| Hollywood Beach: | \$426/sq. ft. | Broward:         | \$351/sq. ft. |  |