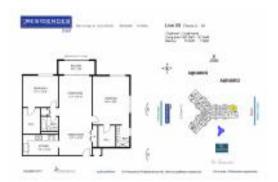

# Unit 609 - Residences on Hollywood East

609 - 3001 S Ocean Dr, Hollywood Beach, FL, Broward 33019

# **Unit Information**

| MLS Number:<br>Status:<br>Size:<br>Bedrooms:<br>Full Bathrooms:<br>Half Bathrooms:<br>Parking Spaces: |
|-------------------------------------------------------------------------------------------------------|
| View:<br>List Price:<br>List PPSF:                                                                    |

Valuated Price:

Valuated PPSF:

A11548948 Active 1,362 Sq ft.

2 2

2 Or More Spaces, Assigned Parking, Valet Parking

\$749,900 \$551 \$549,000 \$403

The above valuated price is a baseline figure that does not take into account any specific renovation, upgrade, split, merge, or deterioration of the unit.