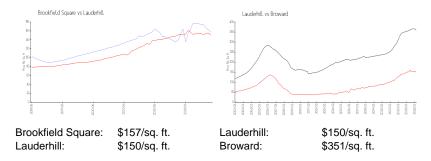

View:

 List Price:
 \$169,000

 List PPSF:
 \$176

 Valuated Price:
 \$149,000

 Valuated PPSF:
 \$155

The above valuated price is a baseline figure that does not take into account any specific renovation, upgrade, split, merge, or deterioration of the unit.