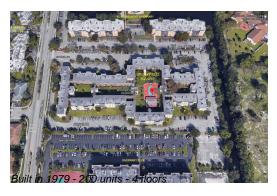

## **Building Information**

Number of units: 200
Number of active listings for rent: 0
Number of active listings for sale: 18
Building inventory for sale: 9%
Number of sales over the last 12 months: 8
Number of sales over the last 6 months: 3
Number of sales over the last 3 months: 0

## **Building Association Information**

Brookfield Square Condominium Address: 2800 NW 56th Ave, Lauderhill, FL 33313 Phone: +1 954-714-0010