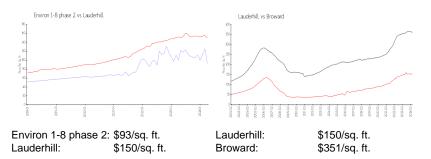

### **Inventory for Sale**

| Environ 1-8 phase 2 | 4% |
|---------------------|----|
| Lauderhill          | 5% |
| Broward             | 4% |

Departments

## Avg. Time to Close Over Last 12 Months

| Environ 1-8 phase 2 | 117 days |
|---------------------|----------|
| Lauderhill          | 74 days  |
| Broward             | 67 days  |