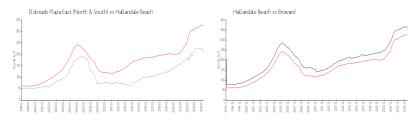

## **Market Information**

Broward:

Eldorado Plaza East \$212/sq. ft.

(North & South):

Hallandale Beach: \$325/sq. ft.

Hallandale Beach: \$325/sq. ft.

\$351/sq. ft.