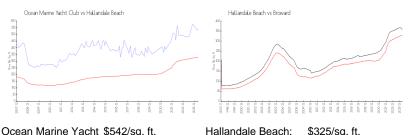

#### **Market Information**

Ocean Marine Yacht \$542/sq. ft.

Hallandale Beach: \$325/sq. ft. Broward: \$351/sq. ft.

\$325/sq. ft.