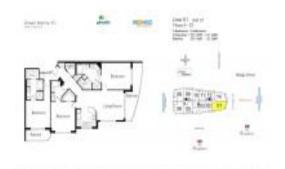

#### **Unit Information**

MLS Number: A11549181 Status: Active Size: 1,744 Sq ft.

Bedrooms: 3 Full Bathrooms: 3 Half Bathrooms:

2 Or More Spaces, Guest Parking, Valet Parking Spaces:

Parking

View:

List Price: \$845,000 List PPSF: \$485 Valuated Price: \$843,000 Valuated PPSF: \$512