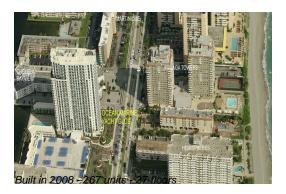

# Unit 901 - Ocean Marine Yacht Club

901 - 1945 S Ocean Dr, Hallandale Beach, FL, Broward 33009

## **Building Information**

Number of units: 267 Number of active listings for rent: 16 Number of active listings for sale: 18 Building inventory for sale: 6% Number of sales over the last 12 months: 13 Number of sales over the last 6 months: Number of sales over the last 3 months: