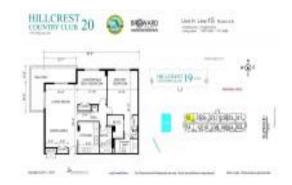

# **Unit 715 - Hillcrest Country Club 20**

715 - 919 Hillcrest Dr, Hollywood Beach, FL, Broward 33021

#### **Unit Information**

 MLS Number:
 A11549483

 Status:
 Active

 Size:
 1,150 Sq ft.

Bedrooms: 2 Full Bathrooms: 2

Half Bathrooms:

Parking Spaces: Assigned Parking, Guest Parking
View: Garden View, Other View, Pool Area View