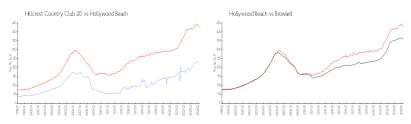

## **Market Information**

Hillcrest Country \$228/sq. ft. Hollywood Beach: \$426/sq. ft.

Club 20:

Hollywood Beach: \$426/sq. ft. Broward: \$351/sq. ft.