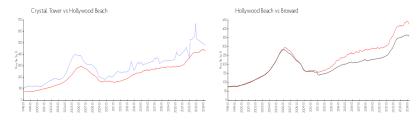

#### **Market Information**

Crystal Tower: \$481/sq. ft. Hollywood Beach: \$426/sq. ft. Hollywood Beach: \$351/sq. ft.