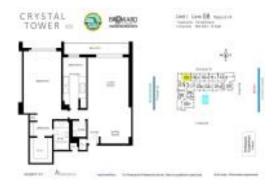

# **Unit 508 - Crystal Tower**

508 - 322 Buchanan St, Hollywood Beach, FL, Broward 33019

#### **Unit Information**

 MLS Number:
 A11549915

 Status:
 Active

 Size:
 900 Sq ft.

 Bedrooms:
 1

Full Bathrooms: 1
Half Bathrooms: 1

Parking Spaces: 1 Space, Assigned Parking, Covered

Parking, Guest Parking