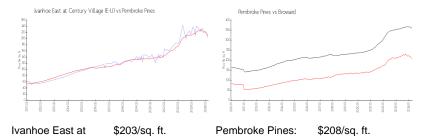

#### **Market Information**

Century Village (E-

U):

Pembroke Pines: \$208/sq. ft. Broward: \$351/sq. ft.