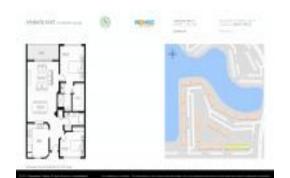

# Unit 12955 SW 16th Ct # 312M - Ivanhoe East at Century Village (E-U)

12955 SW 16th Ct # 312M - 12955-13455 SW 16 Ct, Pembroke Pines, FL, Broward 33027

#### **Unit Information**

 MLS Number:
 A11549982

 Status:
 Active

 Size:
 1,082 Sq ft.

Bedrooms: 2 Full Bathrooms: 2

Half Bathrooms: Parking Spaces:

View:

 Rental Price:
 \$2,200