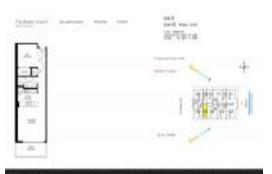

# Unit 2105 - Beach Club 2

2105 - 1830 S Ocean Dr, Hallandale Beach, FL, Broward 33009

## **Unit Information**

| MLS Number:<br>Status:<br>Size:<br>Bedrooms:<br>Full Bathrooms:<br>Half Bathrooms: | A11550097<br>Active<br>811 Sq ft.<br>1<br>1 |
|------------------------------------------------------------------------------------|---------------------------------------------|
| Parking Spaces:                                                                    | 1 Space,Assigned Parking,Valet Parking      |
| View:                                                                              | Ocean View,Direct Ocean,Pool Area View      |
| Rental Price:                                                                      | \$4,500                                     |
| List PPSF:                                                                         | \$6                                         |
| Valuated Price:                                                                    | \$579,000                                   |
| Valuated PPSF:                                                                     | \$714                                       |