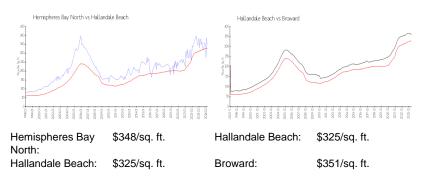

### **Inventory for Sale**

| Hemispheres Bay North | 7% |
|-----------------------|----|
| Hallandale Beach      | 4% |
| Broward               | 4% |

Avg. Time to Close Over Last 12 Months

Hemispheres Bay North Hallandale Beach Broward 105 days 76 days 67 days