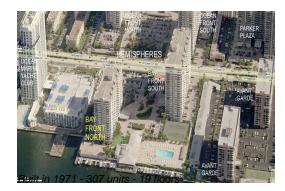

## **Building Information**

| Number of units:                         | 307 |
|------------------------------------------|-----|
| Number of active listings for rent:      | 5   |
| Number of active listings for sale:      | 21  |
| Building inventory for sale:             | 6%  |
| Number of sales over the last 12 months: | 17  |
| Number of sales over the last 6 months:  | 8   |
| Number of sales over the last 3 months:  | 4   |