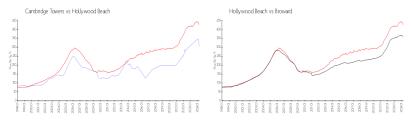

#### **Market Information**

Cambridge Towers: \$305/sq. ft. Hollywood Beach: \$426/sq. ft. Hollywood Beach: \$426/sq. ft. Broward: \$351/sq. ft.