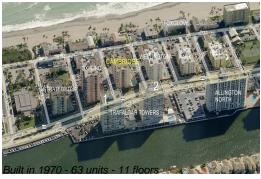

# **Unit 501 - Cambridge Towers**

501 - 1601 S Ocean Dr, Hollywood Beach, FL, Broward 33019

## **Building Information**

Number of units:63Number of active listings for rent:1Number of active listings for sale:3Building inventory for sale:4%Number of sales over the last 12 months:4Number of sales over the last 6 months:4Number of sales over the last 3 months:3