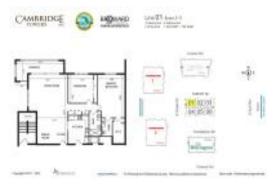

#### **Unit Information**

 MLS Number:
 A11550247

 Status:
 Active

 Size:
 1,444 Sq ft.

Bedrooms: 2 Full Bathrooms: 2

Half Bathrooms:

Parking Spaces: 1 Space, Assigned Parking, Guest Parking

 View:
 \$459,900