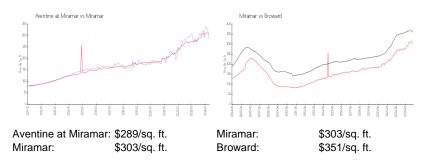

# Inventory for Sale

| Aventine at Miramar | 1% |
|---------------------|----|
| Miramar             | 1% |

# Avg. Time to Close Over Last 12 Months

| Aventine at Miramar | 33 days |
|---------------------|---------|
| Miramar             | 38 days |
| Broward             | 67 days |