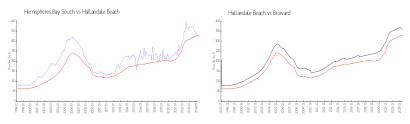

#### **Market Information**

Hemispheres Bay \$323/sq. ft. Hallandale Beach: \$325/sq. ft. South:

Hallandale Beach: \$325/sq. ft. Broward: \$351/sq. ft.