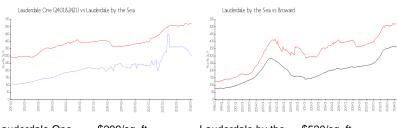

#### **Market Information**

Lauderdale One \$299/sq. ft. Lauderdale by the \$520/sq. ft. (2401&2421): Sea:

Lauderdale by the \$520/sq. ft. Broward: \$351/sq. ft. Sea: