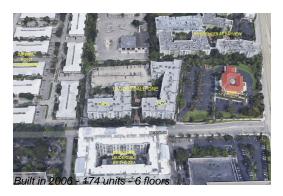

### **Building Information**

Number of units: 174
Number of active listings for rent: 0
Number of active listings for sale: 9
Building inventory for sale: 5%
Number of sales over the last 12 months: 9
Number of sales over the last 6 months: 6
Number of sales over the last 3 months: 3