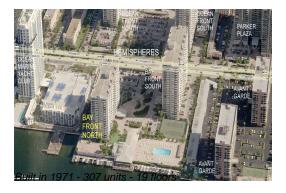

#### **Building Information**

Number of units: 307 Number of active listings for rent: 5 Number of active listings for sale: 21 Building inventory for sale: 6% Number of sales over the last 12 months: Number of sales over the last 6 months: Number of sales over the last 3 months:

### **Building Association Information**

Hemisphere Condominium (954) 454-2623