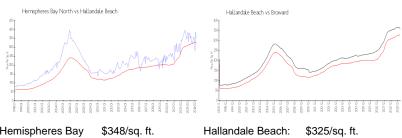

## **Market Information**

Hemispheres Bay \$348/sq. ft. Hallandale Beach:

North:

Hallandale Beach: \$325/sq. ft. Broward: \$351/sq. ft.