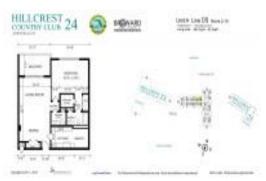

# Unit 208 - Hillcrest Country Club 24

208 - 4200 Hillcrest Dr, Hollywood Beach, FL, Broward 33021

### **Unit Information**

| MLS Number:<br>Status:<br>Size:<br>Bedrooms:<br>Full Bathrooms: | A11550911<br>Active<br>844 Sq ft.<br>1 |
|-----------------------------------------------------------------|----------------------------------------|
| Half Bathrooms:                                                 | 1                                      |
| Parking Spaces:                                                 | 1                                      |
| View:                                                           | 1 Space,Assigned Parking,Guest Parking |
| List Price:                                                     | \$214,900                              |
| List PPSF:                                                      | \$255                                  |
| Valuated Price:                                                 | \$170,000                              |
| Valuated PPSF:                                                  | \$190                                  |