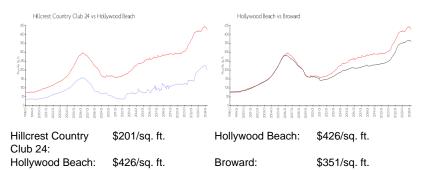

#### **Market Information**

#### **Inventory for Sale**

| Hillcrest Country Club 24 | 3% |
|---------------------------|----|
| Hollywood Beach           | 5% |
| Broward                   | 4% |

## Avg. Time to Close Over Last 12 Months

| Hillcrest Country Club 24 | 65 days |
|---------------------------|---------|
| Hollywood Beach           | 86 days |
| Broward                   | 67 days |