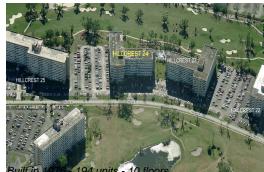

# Unit 208 - Hillcrest Country Club 24

208 - 4200 Hillcrest Dr, Hollywood Beach, FL, Broward 33021

#### **Building Information**

| Number of units:                         | 194 |
|------------------------------------------|-----|
| Number of active listings for rent:      | 2   |
| Number of active listings for sale:      | 5   |
| Building inventory for sale:             | 2%  |
| Number of sales over the last 12 months: | 7   |
| Number of sales over the last 6 months:  | 4   |
| Number of sales over the last 3 months:  | 2   |
|                                          |     |