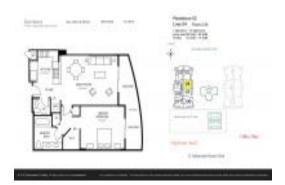

### **Unit Information**

 MLS Number:
 A11551167

 Status:
 Active

 Size:
 920 Sq ft.

 Bedrooms:
 1

Full Bathrooms:

Half Bathrooms:

1

Parking Spaces: 1 Space, Covered Parking, Valet Parking

\$327

 View:
 \$387,900

 List Price:
 \$387,900

 List PPSF:
 \$422

 Valuated Price:
 \$301,000

The above valuated price is a baseline figure that does not take into account any specific renovation, upgrade, split, merge, or deterioration of the unit.