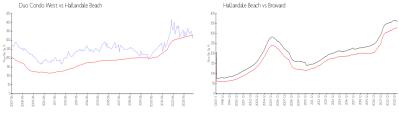

#### **Market Information**

Duo Condo West: \$308/sq. ft. Hallandale Beach: \$325/sq. ft. Hallandale Beach: \$325/sq. ft. Broward: \$351/sq. ft.