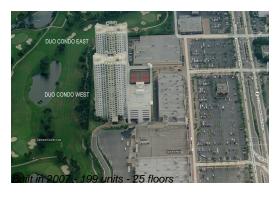

# **Building Information**

Valuated PPSF:

Number of units: 199
Number of active listings for rent: 13
Number of active listings for sale: 10
Building inventory for sale: 5%
Number of sales over the last 12 months: 13
Number of sales over the last 6 months: 5
Number of sales over the last 3 months: 2