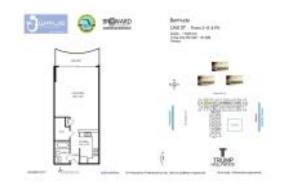

# Unit 937 - Wave

937 - 2501 S Ocean Dr, Hollywood Beach, FL, Broward 33019

#### **Unit Information**

 MLS Number:
 A11551267

 Status:
 Active

 Size:
 482 Sq ft.

Bedrooms:

Full Bathrooms:

Half Bathrooms:

Parking Spaces: Valet Parking

View: Intracoastal View, Ocean View

 Rental Price:
 \$2,500

 List PPSF:
 \$5

 Valuated Price:
 \$302,000

 Valuated PPSF:
 \$627

The above valuated price is a baseline figure that does not take into account any specific renovation, upgrade, split, merge, or deterioration of the unit.