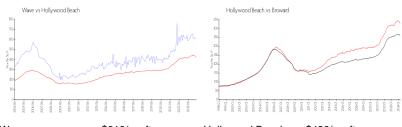

# **Market Information**

Wave: \$619/sq. ft. Hollywood Beach: \$426/sq. ft. Hollywood Beach: \$426/sq. ft. Broward: \$351/sq. ft.