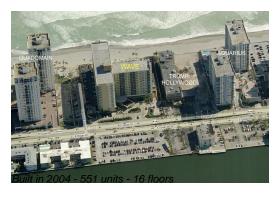

# Unit 937 - Wave

937 - 2501 S Ocean Dr, Hollywood Beach, FL, Broward 33019

#### **Building Information**

Number of units: 551
Number of active listings for rent: 49
Number of active listings for sale: 20
Building inventory for sale: 3%
Number of sales over the last 12 months: 13
Number of sales over the last 6 months: 6
Number of sales over the last 3 months: 4