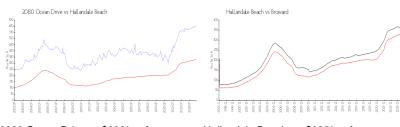

# **Market Information**

2080 Ocean Drive: \$602/sq. ft. Hallandale Beach: \$325/sq. ft. Broward: \$351/sq. ft.

#### **Inventory for Sale**

2080 Ocean Drive2%Hallandale Beach4%Broward4%

# Avg. Time to Close Over Last 12 Months

2080 Ocean Drive 117 days Hallandale Beach 76 days Broward 67 days