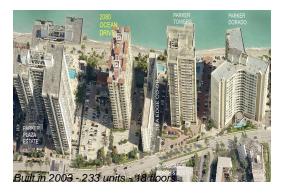

### Unit 1102 - 2080 Ocean Drive

1102 - 2080 S Ocean Dr, Hallandale Beach, FL, Broward 33009

#### **Building Information**

Number of units: 233
Number of active listings for rent: 21
Number of active listings for sale: 5
Building inventory for sale: 2%
Number of sales over the last 12 months: 6
Number of sales over the last 6 months: 2
Number of sales over the last 3 months: 1