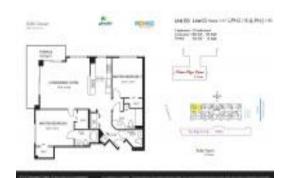

#### **Unit Information**

 MLS Number:
 A11551295

 Status:
 Active

 Size:
 1,490 Sq ft.

Bedrooms: 2
Full Bathrooms: 2
Half Bathrooms: 1

Parking Spaces: 1 Space, Assigned Parking, Guest Parking

View: Ocean View, Direct Ocean