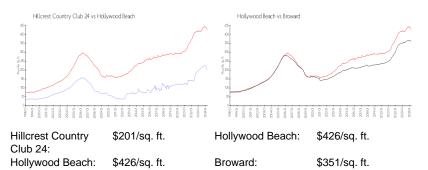

### **Market Information**

#### **Inventory for Sale**

| Hillcrest Country Club 24 | 3% |
|---------------------------|----|
| Hollywood Beach           | 5% |
| Broward                   | 4% |

HILLCREST 24 **EIGAND** 