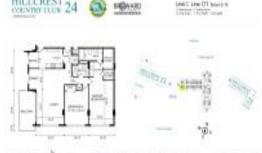

# Unit 201 - Hillcrest Country Club 24

201 - 4200 Hillcrest Dr, Hollywood Beach, FL, Broward 33021

#### **Unit Information**

| MLS Number:<br>Status:<br>Size:<br>Bedrooms:<br>Full Bathrooms:<br>Half Bathrooms: | A11551322<br>Active<br>1,284 Sq ft.<br>2<br>2 |
|------------------------------------------------------------------------------------|-----------------------------------------------|
| Parking Spaces:<br>View:                                                           | 1 Space                                       |
| List Price:<br>List PPSF:<br>Valuated Price:<br>Valuated PPSF:                     | \$315,000<br>\$245<br>\$249,000<br>\$190      |