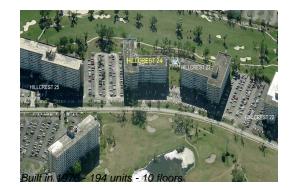

#### **Building Information**

| Number of units:                         | 194 |
|------------------------------------------|-----|
| Number of active listings for rent:      | 2   |
| Number of active listings for sale:      | 5   |
| Building inventory for sale:             | 2%  |
| Number of sales over the last 12 months: | 7   |
| Number of sales over the last 6 months:  | 4   |
| Number of sales over the last 3 months:  | 2   |