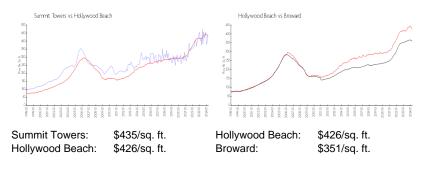

### **Inventory for Sale**

| Summit Towers   | 3% |
|-----------------|----|
| Hollywood Beach | 5% |
| Broward         | 4% |

## Avg. Time to Close Over Last 12 Months

| Summit Towers   | 61 days |
|-----------------|---------|
| Hollywood Beach | 86 days |
| Broward         | 67 days |