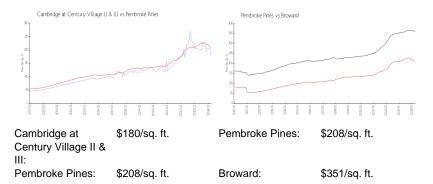

# **Market Information**

**Inventory for Sale** 

| Cambridge at Century Village II & III | 2% |
|---------------------------------------|----|
| Pembroke Pines                        | 3% |
| Broward                               | 4% |

# Avg. Time to Close Over Last 12 Months

| Cambridge at Century Village II & III | 52 days |
|---------------------------------------|---------|
| Pembroke Pines                        | 55 days |
| Broward                               | 67 days |