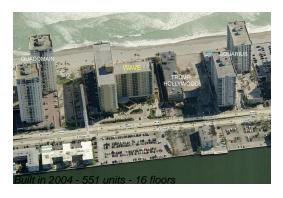

# **Unit 1021 - Wave**

1021 - 2501 S Ocean Dr, Hollywood Beach, FL, Broward 33019

### **Building Information**

Number of units: 551
Number of active listings for rent: 49
Number of active listings for sale: 22
Building inventory for sale: 3%
Number of sales over the last 12 months: 12
Number of sales over the last 6 months: 6
Number of sales over the last 3 months: 4