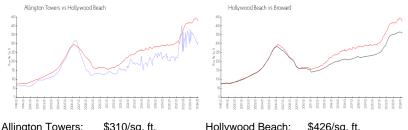

## **Market Information**

| Annyton rowers.  | φ <b>310/5</b> Υ.Π. | nonywoou beach. | φ <del>4</del> 20/5γ. π. |
|------------------|---------------------|-----------------|--------------------------|
| Hollywood Beach: | \$426/sq. ft.       | Broward:        | \$351/sq. ft.            |