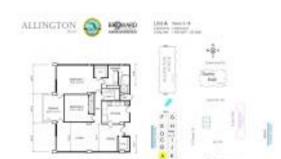

# **Unit 4A - Allington Towers**

4A - 1600 S Ocean Dr, Hollywood Beach, FL, Broward 33019

# **Unit Information**

| MLS Number:<br>Status:<br>Size:<br>Bedrooms:<br>Full Bathrooms:<br>Half Bathrooms: | A11552113<br>Active<br>1,218 Sq ft.<br>2<br>2 |
|------------------------------------------------------------------------------------|-----------------------------------------------|
| Parking Spaces:<br>View:                                                           | 1 Space                                       |
| List Price:<br>List PPSF:<br>Valuated Price:<br>Valuated PPSF:                     | \$375,000<br>\$308<br>\$387,000<br>\$276      |