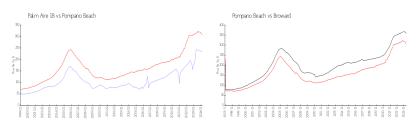

## **Market Information**

Palm Aire 18: \$235/sq. ft. Pompano Beach: \$308/sq. ft. Pompano Beach: \$308/sq. ft. Broward: \$351/sq. ft.