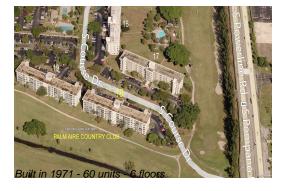

# Unit 301 - Palm Aire 18

301 - 3001 S Course Dr, Pompano Beach, FL, Broward 33069

#### **Building Information**

Number of units: 60
Number of active listings for rent: 0
Number of active listings for sale: 3
Building inventory for sale: 5%
Number of sales over the last 12 months: 2
Number of sales over the last 6 months: 0
Number of sales over the last 3 months: 0