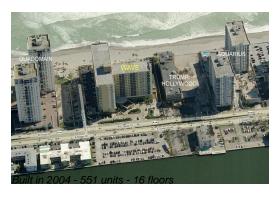

#### **Building Information**

Number of units: 551
Number of active listings for rent: 49
Number of active listings for sale: 20
Building inventory for sale: 3%
Number of sales over the last 12 months: 13
Number of sales over the last 6 months: 6
Number of sales over the last 3 months: 4