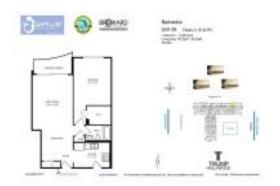

## Unit 308 - Wave

308 - 2501 S Ocean Dr, Hollywood Beach, FL, Broward 33019

#### **Unit Information**

 MLS Number:
 A11552770

 Status:
 Active

 Size:
 745 Sq ft.

 Bedrooms:
 1

Full Bathrooms:
Half Bathrooms:

Parking Spaces: 1 Space, Valet Parking

 View:
 Ocean View

 Rental Price:
 \$2,600

 List PPSF:
 \$3

 Valuated Price:
 \$387,000

 Valuated PPSF:
 \$519

The above valuated price is a baseline figure that does not take into account any specific renovation, upgrade, split, merge, or deterioration of the unit.