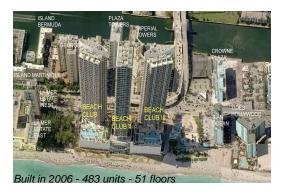

#### **Building Information**

Number of units: 483
Number of active listings for rent: 125
Number of active listings for sale: 22
Building inventory for sale: 4%
Number of sales over the last 12 months: 14
Number of sales over the last 6 months: 7
Number of sales over the last 3 months: 5

### **Building Association Information**

Beach Club 2 Condominium association (954) 457-4622