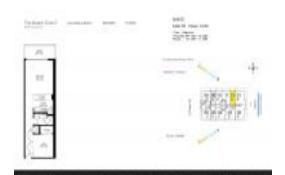

# Unit 1612 - Beach Club 2

1612 - 1830 S Ocean Dr, Hallandale Beach, FL, Broward 33009

#### **Unit Information**

 MLS Number:
 A11552856

 Status:
 Active

 Size:
 844 Sq ft.

 Bedrooms:
 1

Full Bathrooms:

Half Bathrooms:

Parking Spaces: 2 Spaces, Assigned Parking, Valet Parking

1

View: Ocean View, Direct Ocean

 Rental Price:
 \$5,000

 List PPSF:
 \$6

 Valuated Price:
 \$573,000

 Valuated PPSF:
 \$679

The above valuated price is a baseline figure that does not take into account any specific renovation, upgrade, split, merge, or deterioration of the unit.