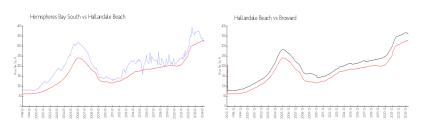

#### **Market Information**

Hemispheres Bay \$323/sq. ft. Hallandale Beach: \$325/sq. ft.

South:

Hallandale Beach: \$325/sq. ft. Broward: \$351/sq. ft.

### **Inventory for Sale**

Hemispheres Bay South 7% Hallandale Beach 4% Broward 4%

# Avg. Time to Close Over Last 12 Months

Hemispheres Bay South 95 days Hallandale Beach 76 days Broward 67 days