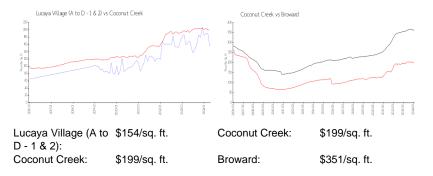

#### **Inventory for Sale**

| Lucaya Village (A to D - 1 & 2) | 5% |
|---------------------------------|----|
| Coconut Creek                   | 3% |
| Broward                         | 4% |

#### Avg. Time to Close Over Last 12 Months

Lucaya Village (A to D - 1 & 2)73 daysCoconut Creek62 days

Broward

67 days