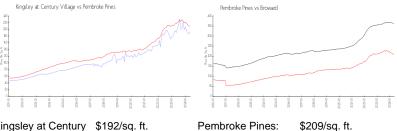

#### **Market Information**

4%

Kingsley at Century \$192/sq. ft.

Village:

Pembroke Pines: \$209/sq. ft. Broward: \$350/sq. ft.