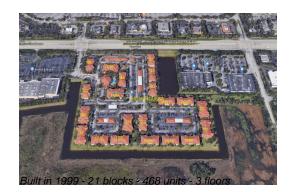

# Unit 20208 - Marquesa (The)

20208 - 201 SW 116 Ave, Pembroke Pines, FL, Broward 33025

#### **Building Information**

| Number of units:                         | 468 |
|------------------------------------------|-----|
| Number of active listings for rent:      | 0   |
| Number of active listings for sale:      | 9   |
| Building inventory for sale:             | 1%  |
| Number of sales over the last 12 months: | 18  |
| Number of sales over the last 6 months:  | 7   |
| Number of sales over the last 3 months:  | 3   |

## **Building Association Information**

The Marquesa Address: 145 SW 117th Ter, Pembroke Pines, FL 33025 Phone: +1 (954) 437-9614

https://www.marquesacondos.com/