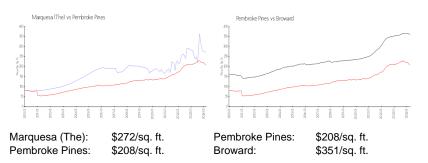

### **Inventory for Sale**

| Marquesa (The) | 2% |
|----------------|----|
| Pembroke Pines | 3% |
| Broward        | 4% |

## Avg. Time to Close Over Last 12 Months

| Marquesa (The) | 28 days |
|----------------|---------|
| Pembroke Pines | 55 days |
| Broward        | 67 days |

Increases and a summer of