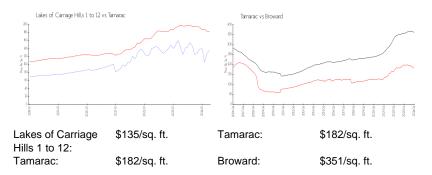

# Unit 4950 E Sabal Palm Blvd # 206 - Lakes of Carriage Hills 1 to 12

4950 E Sabal Palm Blvd # 206 - 6080 N Sabal Palm Blvd, Tamarac, FL, Broward 33319

#### **Unit Information**

| MLS Number:     | A11553251                       |
|-----------------|---------------------------------|
| Status:         | Active                          |
| Size:           | 1,270 Sq ft.                    |
| Bedrooms:       | 2                               |
| Full Bathrooms: | 2                               |
| Half Bathrooms: |                                 |
| Parking Spaces: | Assigned Parking, Guest Parking |
| View:           |                                 |
| List Price:     | \$195,000                       |
| List PPSF:      | \$154                           |
| Valuated Price: | \$171,000                       |
| Valuated PPSF:  | \$135                           |

The above valuated price is a baseline figure that does not take into account any specific renovation, upgrade, split, merge, or deterioration of the unit.