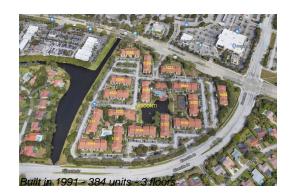

#### **Building Information**

| Number of units:                         | 384 |
|------------------------------------------|-----|
| Number of active listings for rent:      | 0   |
| Number of active listings for sale:      | 8   |
| Building inventory for sale:             | 2%  |
| Number of sales over the last 12 months: | 13  |
| Number of sales over the last 6 months:  | 7   |
| Number of sales over the last 3 months:  | 3   |

# **Building Association Information**

Visconti Condominium Address: 9000 W Atlantic Blvd, Coral Springs, FL 33071 Phone: +1 (954) 796-8888