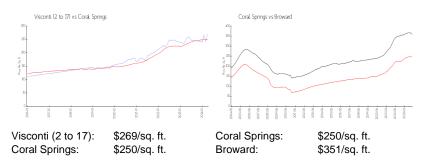

#### **Inventory for Sale**

| Visconti (2 to 17) | 2% |
|--------------------|----|
| Coral Springs      | 2% |
| Broward            | 4% |

# Avg. Time to Close Over Last 12 Months

| Visconti (2 to 17) | 45 days |
|--------------------|---------|
| Coral Springs      | 45 days |
| Broward            | 67 days |