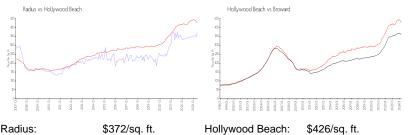

### **Market Information**

| Radius:          | \$372/sq. π.  | Hollywood Beach: | \$426/sq. π.  |
|------------------|---------------|------------------|---------------|
| Hollywood Beach: | \$426/sq. ft. | Broward:         | \$351/sq. ft. |