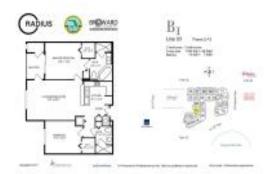

# Unit 803 - Radius

803 - 1830 Radius Dr, Hollywood Beach, FL, Broward 33020

### **Unit Information**

| MLS Number:<br>Status:<br>Size:<br>Bedrooms:<br>Full Bathrooms:<br>Half Bathrooms:<br>Parking Spaces: | A11553413<br>Active<br>1,036 Sq ft.<br>2<br>2 |
|-------------------------------------------------------------------------------------------------------|-----------------------------------------------|
| View:<br>Rental Price:<br>List PPSF:<br>Valuated Price:<br>Valuated PPSF:                             | \$2,550<br>\$2<br>\$354,000<br>\$342          |