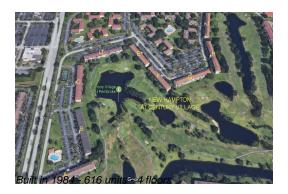

# **Building Information**

Number of units: 616
Number of active listings for rent: 0
Number of active listings for sale: 27
Building inventory for sale: 4%
Number of sales over the last 12 months: 25
Number of sales over the last 6 months: 13
Number of sales over the last 3 months: 4