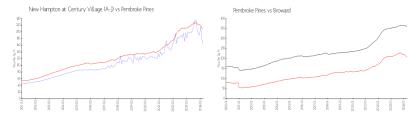

#### **Market Information**

New Hampton at \$164/sq. ft.

Pembroke Pines: \$208/sq. ft.

Century Village (A-J):

Pembroke Pines:

Broward: \$351/sq. ft.

## **Inventory for Sale**

New Hampton at Century Village (A-J) 4% Pembroke Pines 3% Broward 4%

#### Avg. Time to Close Over Last 12 Months

\$208/sq. ft.

New Hampton at Century Village (A-J) 69 days Pembroke Pines 55 days

Broward 67 days