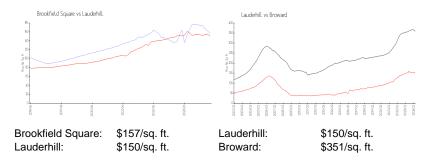

 List PPSF:
 \$167

 Valuated Price:
 \$190,000

 Valuated PPSF:
 \$159

The above valuated price is a baseline figure that does not take into account any specific renovation, upgrade, split, merge, or deterioration of the unit.