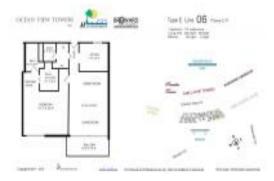

# Unit 406 - Ocean View Towers

406 - 401 Golden Isles Dr, Hallandale Beach, FL, Broward 33009

#### **Unit Information**

| MLS Number:     | A11553498                         |
|-----------------|-----------------------------------|
| Status:         | Active                            |
| Size:           | 925 Sq ft.                        |
| Bedrooms:       | 1                                 |
| Full Bathrooms: | 1                                 |
| Half Bathrooms: | 1                                 |
| Parking Spaces: | Assigned Parking,Guest Parking    |
| View:           | Bay,Garden View,Intracoastal View |
| Rental Price:   | \$3,150                           |
| List PPSF:      | \$3                               |
| Valuated Price: | \$224,000                         |
| Valuated PPSF:  | \$242                             |