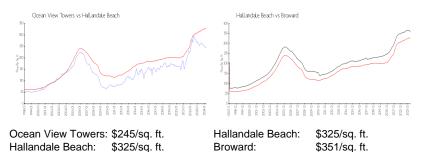

### **Market Information**

| Ocean View Towers | 3% |
|-------------------|----|
| Hallandale Beach  | 4% |
| Broward           | 4% |