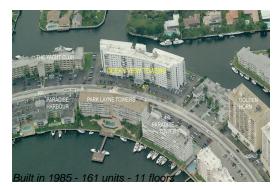

#### **Building Information**

| Number of units:                         | 161 |
|------------------------------------------|-----|
| Number of active listings for rent:      | 7   |
| Number of active listings for sale:      | 5   |
| Building inventory for sale:             | 3%  |
| Number of sales over the last 12 months: | 9   |
| Number of sales over the last 6 months:  | 6   |
| Number of sales over the last 3 months:  | 4   |