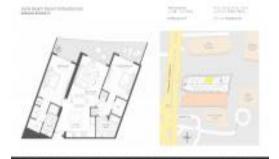

# Unit LPH6 - Hyde Beach Resort & Residences

LPH6 - 4111 S Ocean Dr, Hollywood Beach, FL, Broward 33019

#### **Unit Information**

MLS Number: A11553534
Status: Active
Size: 1,129 Sq ft.

Bedrooms: 2 Full Bathrooms: 2

Half Bathrooms:

Parking Spaces: Valet Parking

 View:
 \$990,000

 List Price:
 \$990,000

 List PPSF:
 \$877