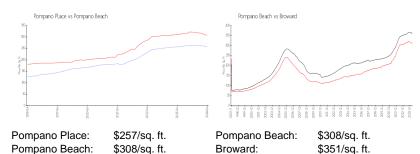

 Rental Price:
 \$1,700

 List PPSF:
 \$3

 Valuated Price:
 \$164,000

 Valuated PPSF:
 \$256

The above valuated price is a baseline figure that does not take into account any specific renovation, upgrade, split, merge, or deterioration of the unit.