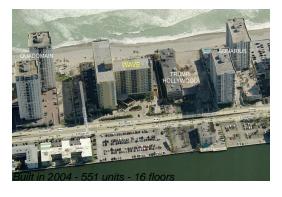

# Unit 539 - Wave

539 - 2501 S Ocean Dr, Hollywood Beach, FL, Broward 33019

### **Building Information**

Number of units: 551
Number of active listings for rent: 49
Number of active listings for sale: 22
Building inventory for sale: 3%
Number of sales over the last 12 months: 12
Number of sales over the last 6 months: 6
Number of sales over the last 3 months: 4