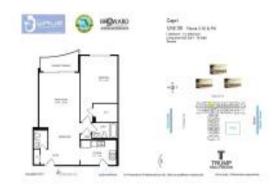

# Unit 539 - Wave

539 - 2501 S Ocean Dr, Hollywood Beach, FL, Broward 33019

#### **Unit Information**

 MLS Number:
 A11553719

 Status:
 Active

 Size:
 835 Sq ft.

 Bedrooms:
 1

Full Bathrooms:
Half Bathrooms:

Parking Spaces:

View: