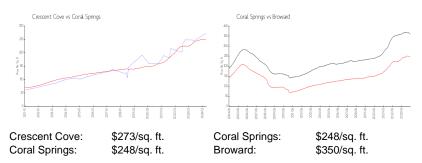

|

The above valuated price is a baseline figure that does not take into account any specific renovation, upgrade, split, merge, or deterioration of the unit.

### **Building Information**

| Number of units:                         | 260 |
|------------------------------------------|-----|
| Number of active listings for rent:      |     |
| Number of active listings for sale:      | 2   |
| Building inventory for sale:             | 0%  |
| Number of sales over the last 12 months: | 1   |
| Number of sales over the last 6 months:  | 0   |
| Number of sales over the last 3 months:  | 0   |

## **Building Association Information**

Crescent Cove Condominium Association 8300 Coral Lake Ln Coral Springs, FL 33065 Phone number (954) 345-9227

## Market Information



### **Inventory for Sale**

| Crescent Cove | 1% |
|---------------|----|
| Coral Springs | 2% |
| Broward       | 3% |

## Avg. Time to Close Over Last 12 Months

| Crescent Cove | 26 days |
|---------------|---------|
| Coral Springs | 45 days |
| Broward       | 68 days |